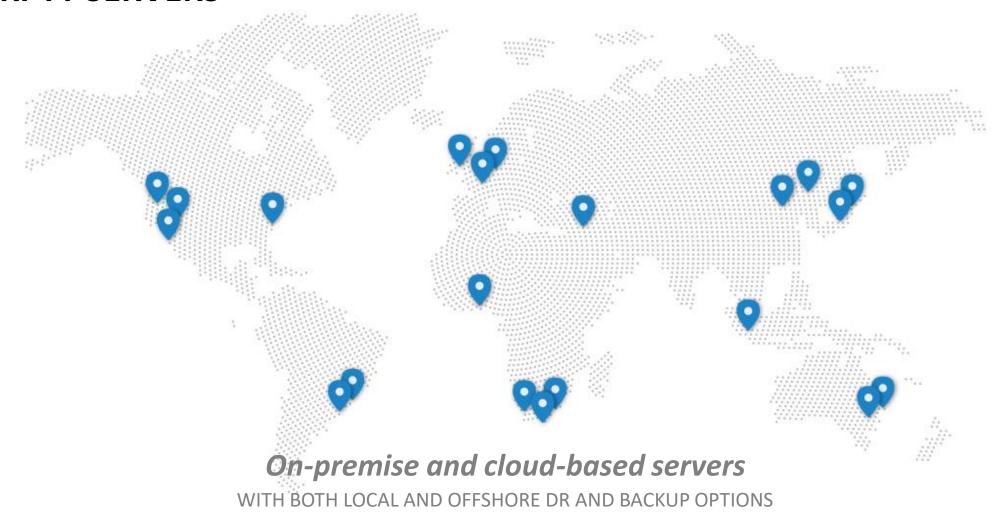

# On-premise and cloud-based servers

WITH BOTH LOCAL AND OFFSHORE DR AND BACKUP OPTIONS

# **ITALKPTT SERVERS**