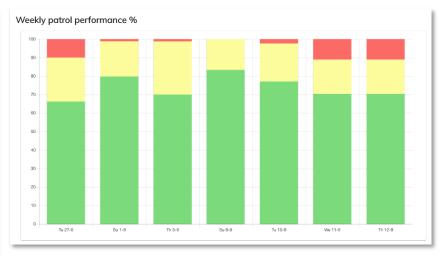

### **ITALK PATROL AND GUARDING SYSTEM**

The iTALKPTT Patrol and Guarding system incorporates complete management of your guard force.

- Audible Patrol Start and End Reminder
- Personalised Clocking Card
- Real Time Tracking
- Real Time Reporting
- Battery Alert Feature
- Emergency / Panic Button
- Sequential / Random Patrol Routes
- Geo Fence
- NFC Tags or GPS Points Optional
- Voice Recording
- Full Data History
- Listen in
- Text to speech

| ect a site to view      |                       |              |                   |        |            |          |            |              |                |
|-------------------------|-----------------------|--------------|-------------------|--------|------------|----------|------------|--------------|----------------|
| Shift                   | Site 1                | Total Rounds | Rounds complete % | Failed | Incomplete | Complete | Total tags | Scanned tags | Scanned tags % |
| Night Patrol            | Netcare 911           | 9            | 78 %              | 0      | 2          | 7        | 135        | 133          | 99 %           |
| Clinton Night Patrol    | Netcare Clinton       | 8            | 88 %              | 0      | 1          | 7        | 160        | 159          | 99 %           |
| Greenacres Night Patrol | Netcare Greenacres    | 9            | 89 %              | 0      | 1          | 8        | 126        | 125          | 99 %           |
| Night Patrrol           | Netcare Krugersdorp   | 9            | 89 %              | 0      | 1          | 8        | 162        | 161          | 99 %           |
| Margate Night Patrol    | Netcare Margate       | 9            | 0 %               | 1      | 8          | 0        | 126        | 94           | 75 %           |
| Pinehaven Night Patrol  | Netcare Pinehaven     | 8            | 88 %              | 0      | 1          | 7        | 160        | 159          | 99 %           |
| Night Patrol            | Netcare St Augustines | 7            | 100 %             | 0      | 0          | 7        | 77         | 77           | 100 %          |
| Umhlanga Night Patrol   | Netcare Umhlanga      | 8            | 0 %               | 8      | 0          | 0        | 232        | 0            | 0 %            |
| Union Night Patrol      | Netcare Union         | 7            | 86 %              | 0      | 1          | 6        | 119        | 117          | 98 %           |
| Waterfall Night patrol  | Netcare Waterfall     | 7            | 100 %             | 0      | 0          | 7        | 98         | 98           | 100 %          |