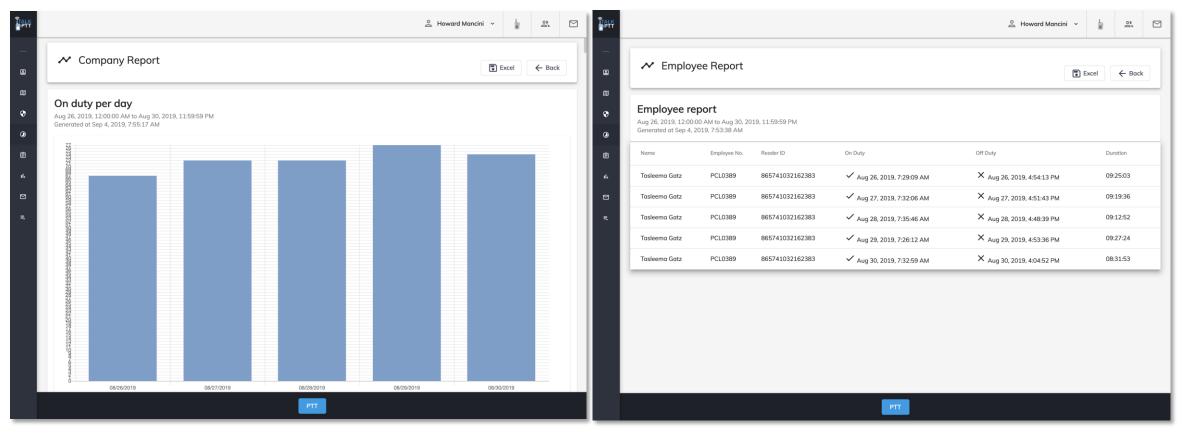

#### **30-DAY REPORTS INCLUDE:**

- GPS Track history
- On / Off Duty / Time and Attendance
- Voice recording
- Drives and stops
- Mileage detail
- Overspeeds
- Geo-fence in/out
- Events
- Guarding Reports: detailed/comprehensive/summary
- Panics
- Online/offline status
- Online/offline history
- Battery status