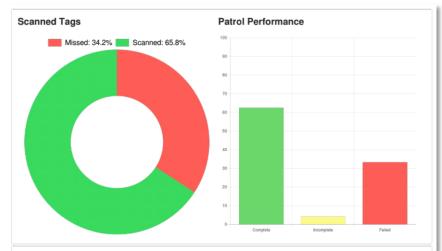

### **ITALK PATROL AND GUARDING SYSTEM**

The iTALKPTT Patrol and Guarding system incorporates complete management of your guard force.

- Audible Patrol Start and End Reminder
- Personalised Clocking Card
- Real Time Tracking
- Real Time Reporting
- Battery Alert Feature
- Emergency / Panic Button
- Sequential / Random Patrol Routes
- Geo Fence
- NFC Tags or GPS Points Optional
- Voice Recording
- Full Data History
- Listen in
- Text to speech

| ect a site to view      |                       |              |                   |        |            |          |            |              |                |
|-------------------------|-----------------------|--------------|-------------------|--------|------------|----------|------------|--------------|----------------|
| Shift                   | Site 1                | Total Rounds | Rounds complete % | Failed | Incomplete | Complete | Total tags | Scanned tags | Scanned tags % |
| Night Patrol            | Netcare 911           | 9            | 78 %              | 0      | 2          | 7        | 135        | 133          | 99 %           |
| Clinton Night Patrol    | Netcare Clinton       | 8            | 88 %              | 0      | 1          | 7        | 160        | 159          | 99 %           |
| Greenacres Night Patrol | Netcare Greenacres    | 9            | 89 %              | 0      | 1          | 8        | 126        | 125          | 99 %           |
| Night Patrrol           | Netcare Krugersdorp   | 9            | 89 %              | 0      | 1          | 8        | 162        | 161          | 99 %           |
| Margate Night Patrol    | Netcare Margate       | 9            | 0 %               | 1      | 8          | 0        | 126        | 94           | 75 %           |
| Pinehaven Night Patrol  | Netcare Pinehaven     | 8            | 88 %              | 0      | 1          | 7        | 160        | 159          | 99 %           |
| Night Patrol            | Netcare St Augustines | 7            | 100 %             | 0      | 0          | 7        | 77         | 77           | 100 %          |
| Umhlanga Night Patrol   | Netcare Umhlanga      | 8            | 0 %               | 8      | 0          | 0        | 232        | 0            | 0 %            |
| Union Night Patrol      | Netcare Union         | 7            | 86 %              | 0      | 1          | 6        | 119        | 117          | 98 %           |
| Waterfall Night patrol  | Netcare Waterfall     | 7            | 100 %             | 0      | 0          | 7        | 98         | 98           | 100 %          |