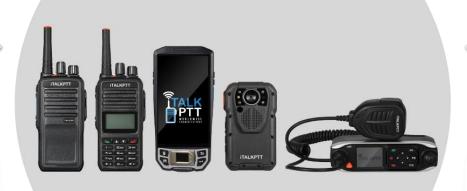

# **HOW DOES PUSH-TO-TALK (PTT) WORK?**

PTT switches a cellular device from full duplex mode, which is a mode where both parties can hear each other simultaneously, to half duplex mode, where only one party can speak whilst the other party listens. The party which pushed the PTT button has the floor until the PTT button is released.

The operation of the phone, when used in PTT mode, is very similar to two way communication achieved with "walkie-talkies" or other radios.

The other main difference between a normal cellular call and a PTT call is that users connect quickly due to the one-on-one relationship that gets configured by the service provider. Multiple parties could, however, be included in a conversation – similar to professional radio usage.



# THE ITALKPTT EVOLUTION







PUSH-TO-TALK OVER CELLULAR (POC) RADIO



The all-in-one solution

COMMUNICATE WITH MULTIPLE PEOPLE FROM ANYWHERE AT THE PRESS OF A BUTTON



### THE ITALKPTT SOLUTION



# On-premise and cloud-based servers

WITH BOTH LOCAL AND OFFSHORE DR AND BACKUP OPTIONS



# **ITALKPTT SERVERS**





### **ITALK PRODUCTS**



#### **PRODUCT FEATURES:**

- Global PTT Service
- 4G / 3G / GSM (GPRS) / WiFi Transmission
- NFC (optional) / Bluetooth
- GPS
- Remote Programming over the Air via Public Radio Network
- Remain User Operation Habits of Critical Communication
- Emergency / Panic Button
- Kill / stun / revive, radio monitor, ambience listening and roaming
- Monitoring / recording software and unique guard patrolling system
- IP65 Protection Design (Splash Proof)



### **ITALKPTT BENEFITS**

##