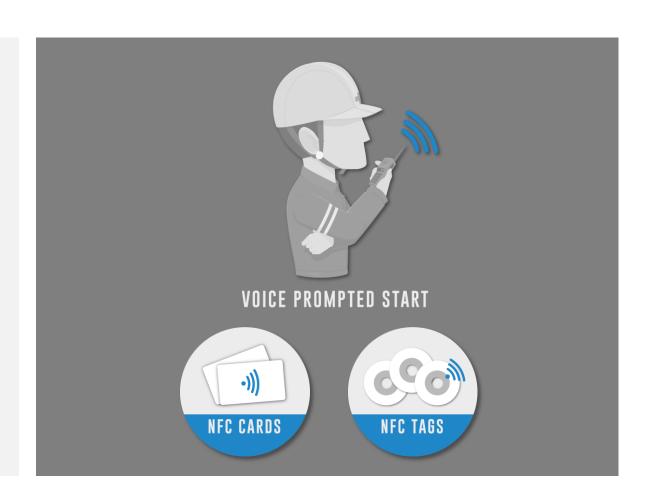

### **ITALK PATROL AND GUARDING SYSTEM**

The iTALKPTT Patrol and Guarding system incorporates complete management of your guard force.

- Audible Patrol Start and End Reminder
- Personalised Clocking Card
- Real Time Tracking
- Real Time Reporting
- Battery Alert Feature
- Emergency / Panic Button
- Sequential / Random Patrol Routes
- Geo Fence
- NFC Tags or GPS Points Optional
- Voice Recording
- Full Data History
- Listen in
- Text to speech