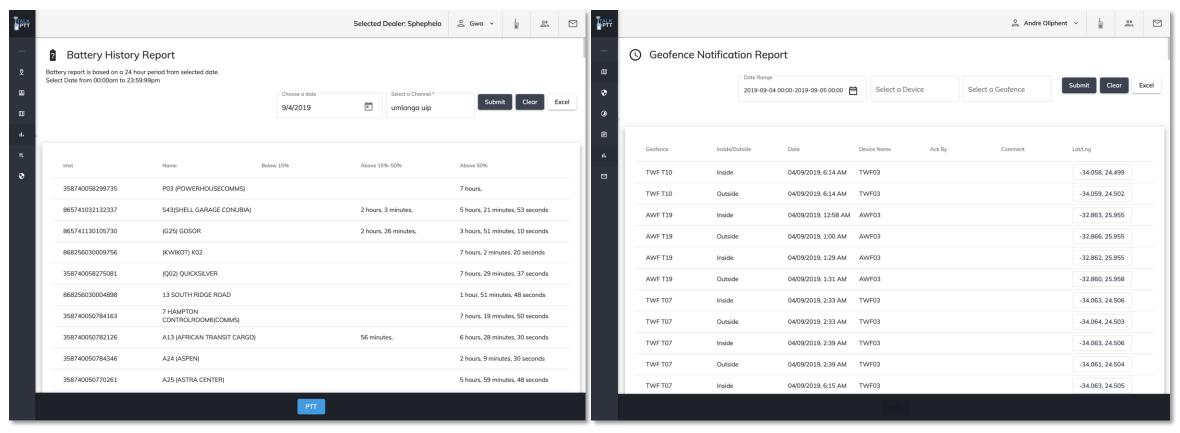

**BATTERY HISTORY REPORT** 

**GEOFENCE REPORT** 

**ON/OFF DUTY REPORT** 

**EMPLOYEE DUTY REPORT** 

**ON/OFFLINE REPORT** 

**PANIC REPORT** 

| Controller Input                |            |                    |  |  |  |  |
|---------------------------------|------------|--------------------|--|--|--|--|
| Comment                         | Controller | Time               |  |  |  |  |
| TEA BREAK                       | control2   | 19-09-03 10:20:00} |  |  |  |  |
| tea break                       | control2   | 19-09-03 10:50:00} |  |  |  |  |
| rth                             | control2   | 19-09-03 11:50:00} |  |  |  |  |
| lunch break                     | control2   | 19-09-03 13:50:00} |  |  |  |  |
| rth                             | control2   | 19-09-03 14:20:00} |  |  |  |  |
| member was busy with a delivery | control2   | 19-09-03 14:50:00} |  |  |  |  |
| lunch break                     | control2   | 19-09-03 15:20:00} |  |  |  |  |
|                                 |            |                    |  |  |  |  |
|                                 |            |                    |  |  |  |  |

#### **30-DAY REPORTS INCLUDE:**

- GPS Track history
- On / Off Duty / Time and Attendance
- Voice recording
- Drives and stops
- Mileage detail
- Overspeeds
- Geo-fence in/out
- Events
- Guarding Reports: detailed/comprehensive/summary
- Panics
- Online/offline status
- Online/offline history
- Battery status