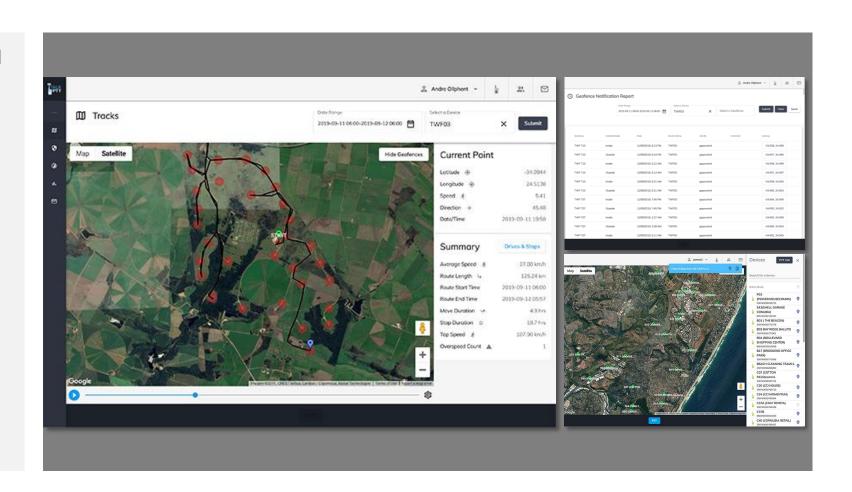

### **GPS TRACKING**

iTALKPTT includes live GPS Tracking ideal for fleet and personnel management.

- GPS Track History
- Voice Recording
- Listen In
- Drives and Stops
- Overspeeds
- Geo-fence in/out
- Panic Button
- Online/Offline Status
- Online/Offline History
- Battery Status
- Speed/Bearing Indicator

#### **30-DAY REPORTS INCLUDE:**

- GPS Track history
- On / Off Duty / Time and Attendance
- Voice recording
- Drives and stops
- Mileage detail
- Overspeeds
- Geo-fence in/out
- Events
- Guarding Reports: detailed/comprehensive/summary
- Panics
- Online/offline status
- Online/offline history
- Battery status