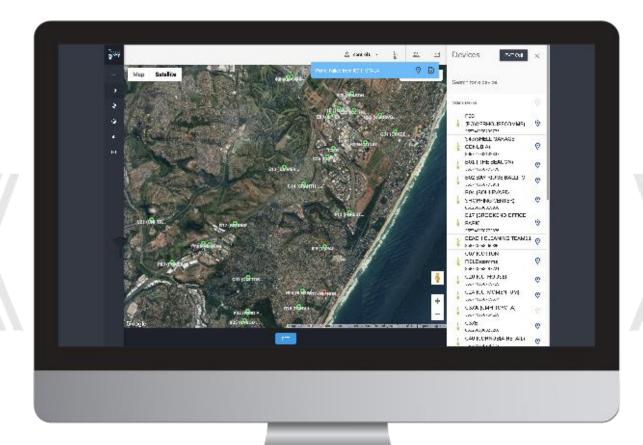

### **GPS TRACKING**

iTALKPTT includes live GPS Tracking ideal for fleet and personnel management.

- GPS Track History
- Voice Recording
- Listen In
- Drives and Stops
- Overspeeds
- Geo-fence in/out
- Panic Button
- Online/Offline Status
- Online/Offline History
- Battery Status
- Speed/Bearing Indicator