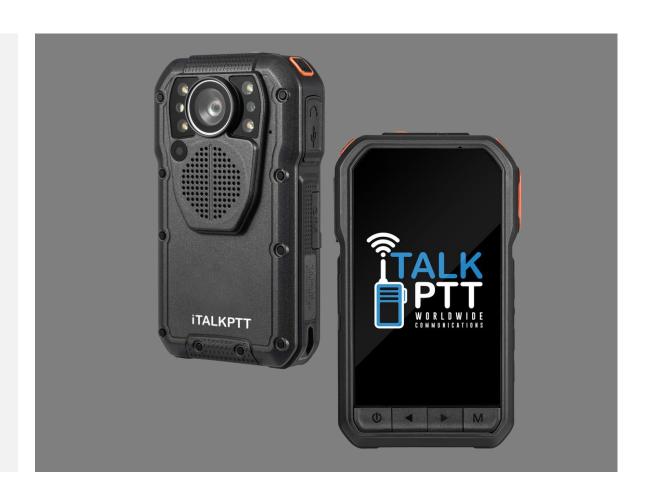

# **ITALK BC7: BODY CAMERA / PTT DEVICE**

The iTALKPTT BC7 Body Camera is a PTT HD recording device operating on an Android system.

- 1920 x 1080 Full HD Recording
- 3 HD FF/zoom Cameras
- 3.5" HD IPS Touch Screen
- 2G/3G/4G
- Bluetooth/WiFi
- 5000 mAh Lithium Battery

- Live Video
- Voice Broadcast
- NFC (Guard Patrol)
- IP68 Waterproof
- Dual Sim
- Time and Attendance