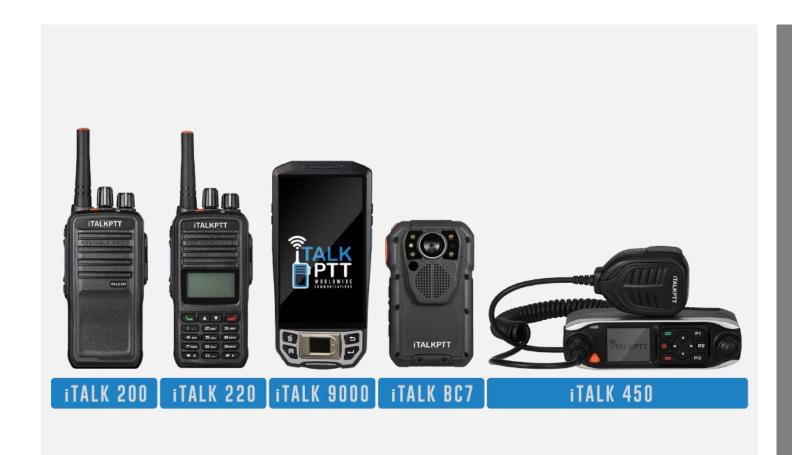

TT button is released.

The operation of the phone, when used in PTT mode, is very similar to two way communication achieved with "walkie-talkies" or other radios.

The other main difference between a normal cellular call and a PTT call is that users connect quickly due to the one-on-one relationship that gets configured by the service provider. Multiple parties could, however, be included in a conversation – similar to professional radio usage.



# THE ITALKPTT EVOLUTION







PUSH-TO-TALK OVER CELLULAR (POC) RADIO



The all-in-one solution

COMMUNICATE WITH MULTIPLE PEOPLE FROM ANYWHERE AT THE PRESS OF A BUTTON



### THE ITALKPTT SOLUTION



# On-premise and cloud-based servers

WITH BOTH LOCAL AND OFFSHORE DR AND BACKUP OPTIONS



# **ITALKPTT SERVERS**





### **ITALK PRODUCTS**



#### **PRODUCT FEATURES:**

- Global PTT Service
- 4G / 3G / GSM (GPRS) / WiFi Transmission
- NFC (optional) / Bluetooth
- GPS
- Remote Programming over the Air via Public Radio Network
- Remain User Operation Habits of Critical Communication
- Emergency / Panic Button
- Kill / stun / revive, radio monitor, ambience listening and roaming
- Monitoring / recording software and unique guard patrolling system
- IP65 Protection Design (Splash Proof)



### **ITALKPTT BENEFITS**

#### **KEY FEATURES:**

- Web Based Login
- Local support with customized solutions
- GPS Positioning
- Online / Offline indicator
- Voice Recording
- Individual Calls
- Group Calls
- Emergency / Panic Button
- WiFi

- Battery Alert Indicator
- Compatibility with Conventional Two Way Radios
- Android App
- Online/offl