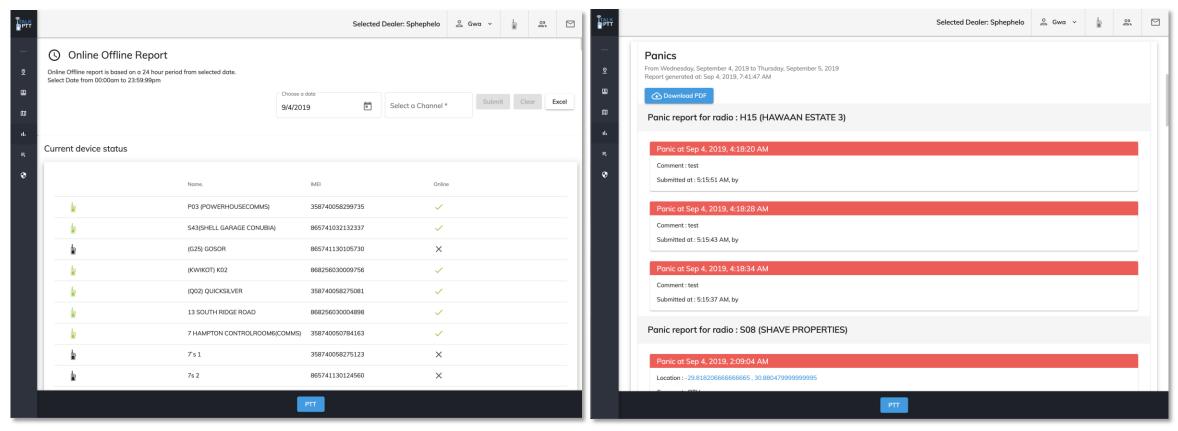

#### **30-DAY REPORTS INCLUDE:**

- GPS Track history
- On / Off Duty / Time and Attendance
- Voice recording
- Drives and stops
- Mileage detail
- Overspeeds
- Geo-fence in/out
- Events
- Guarding Reports: detailed/comprehensive/summary
- Panics
- Online/offline status
- Online/offline history
- Battery status

**BATTERY HISTORY REPORT** 

**GEOFENCE REPORT** 

**ON/OFF DUTY REPORT** 

**EMPLOYEE DUTY REPORT** 

**ON/OFFLINE REPORT** 

**PANIC REPORT** 

| Controller Input                |            |                    |  |  |  |  |
|---------------------------------|------------|--------------------|--|--|--|--|
| Comment                         | Controller | Time               |  |  |  |  |
| TEA BREAK                       | control2   | 19-09-03 10:20:00} |  |  |  |  |
| tea break                       | control2   | 19-09-03 10:50:00} |  |  |  |  |
| rth                             | control2   | 19-09-03 11:50:00} |  |  |  |  |
| lunch break                     | control2   | 19-09-03 13:50:00} |  |  |  |  |
| rth                             | control2   | 19-09-03 14:20:00} |  |  |  |  |
| member was busy with a delivery | control2   | 19-09-03 14:50:00} |  |  |  |  |
| lunch break                     | control2   | 19-09-03 15:20:00} |  |  |  |  |
|                                 |            |                    |  |  |  |  |
|                                 |            |                    |  |  |  |  |