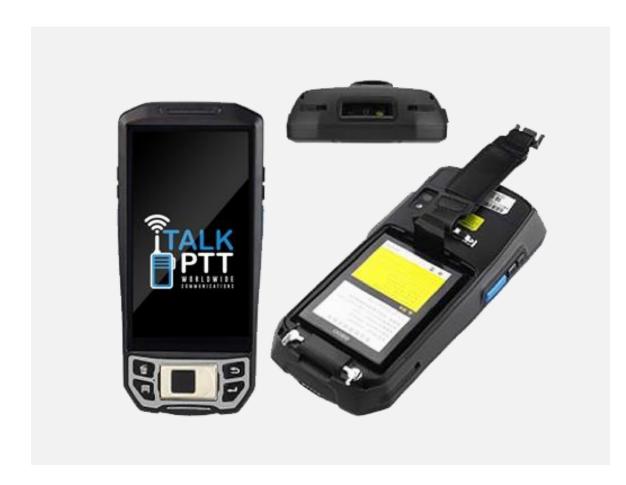

# **iTALK 9000: ACCESS CONTROL DEVICE** (Visitor identification)

The iTALKPTT 9000 Barcode Scanning Terminal is a high quality hand-held data collection device.

Ideal for Estate Management-Offices-Complexes, combined with the iAccess app this is your complete Visitor Management solution!

- High speed 4-core Android 7.0 system
- 5.0-inch HD screen
- Access Control
- Vehicle/Drivers License scanning
- Photos
- Panic Button
- 4G
- WiFi
- Bluetooth

- ID Scanning
- 2D Scanning
- PSAM
- NFC
- Camera
- GPS
- UHF
- Fingerprint
- ID Card
- 58mm Thermal Print
- Infrared