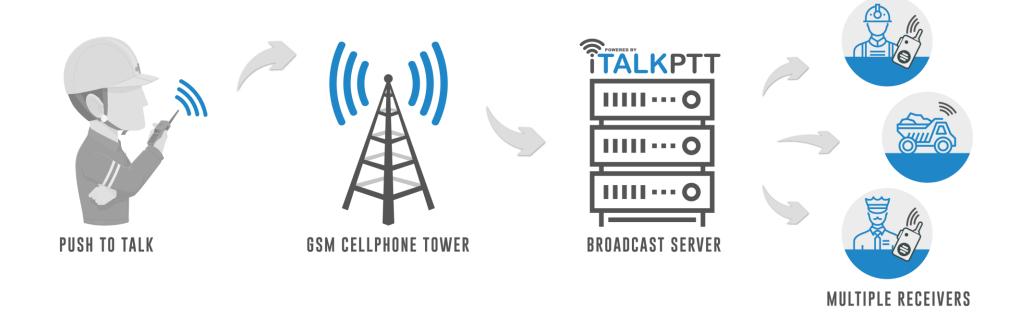

# **HOW DOES PUSH-TO-TALK (PTT) WORK?**

PTT switches a cellular device from full duplex mode, which is a mode where both parties can hear each other simultaneously, to half duplex mode, where only one party can speak whilst the other party listens. The party which pushed the PTT button has the floor until the PTT button is released.

The operation of the phone, when used in PTT mode, is very similar to two way communication achieved with "walkie-talkies" or other radios.

The other main difference between a normal cellular call and a PTT call is that users connect quickly due to the one-on-one relationship that gets configured by the service provider. Multiple parties could, however, be included in a conversation – similar to professional radio usage.